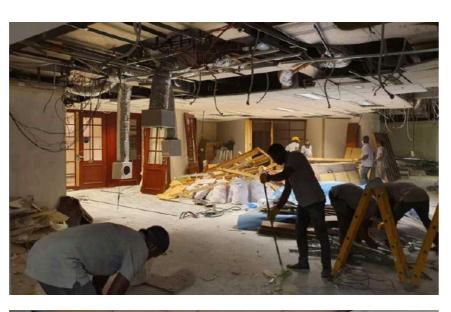

#### IT DIVISION

- CCTV & Security System

-

Kiosk

Dubai Islamic Bank

Joinery Works

**Glass Rooms** 

Before & After Demolishing

Before & After Demolishing

Tiling, Ceiling & Painting

Marble Works

Lobby - During & After

Glass Room

Offsite ATM Glass Room

IT Room - Before & After