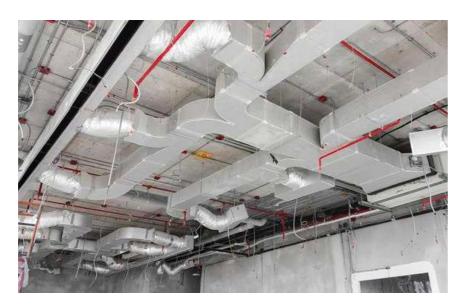

# ENGINEERING & MEP SERVICES

Building engineering services are vital to the operation of your facility, affording you maximum productivity at all times. Whether the work is technical repair and maintenance or traditional handyman duties, our qualified engineers and technicians work behind the scenes to keep your facility running smoothly while you focus on your business.

EVO offers a comprehensive range of building engineering and handyman services that can be custom-tailored to meet your facility's unique needs. We're also available round the clock to respond to emergencies and special project requests.